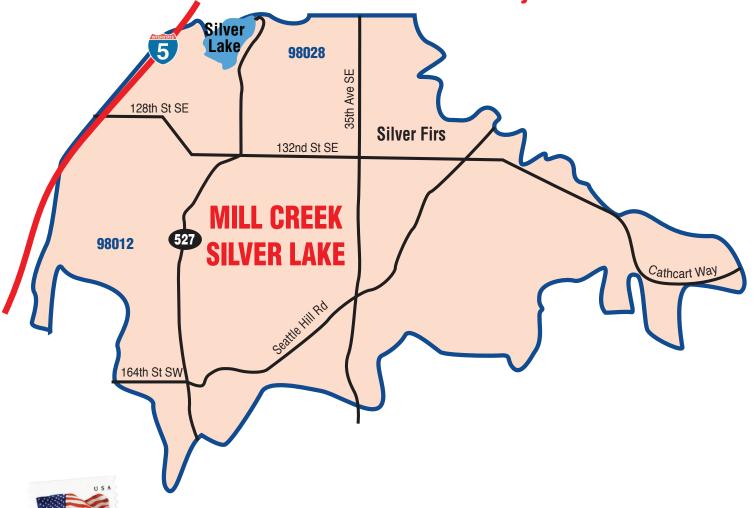

## MAILING TO 15,000 HOMES QUARTERLY IN MILL CREEK SILVER LAKE

Increase Sales · Build Awareness · Reach New Customers

## **MILL CREEK/SILVER LAKE**

(15,000 Homes)

We also mail to Bothell/Kenmore, Snohomish, Monroe, Lake Stevens, Marysville and many other Puget Sound markets. Maps available at:

MyHometownValues.com